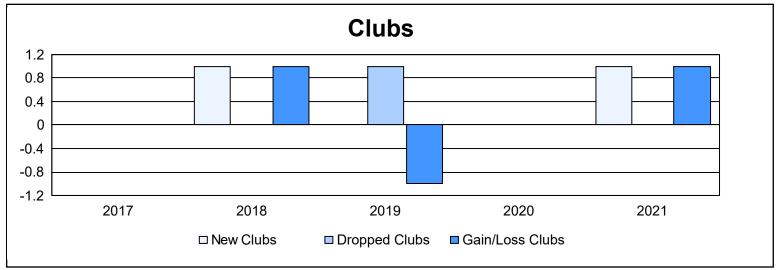

District 103SE As of June 2021 Cumulative

| Year      | New<br>Clubs | Dropped<br>Clubs | Gain/<br>Loss<br>Clubs | New<br>Members | Charter<br>Members | Reinstate<br>Members | Transfer<br>Members | Total<br>Member<br>Added | Total<br>Members<br>Dropped | Gain/<br>Loss<br>Members |
|-----------|--------------|------------------|------------------------|----------------|--------------------|----------------------|---------------------|--------------------------|-----------------------------|--------------------------|
| 2016-2017 | 0            | 0                | 0                      | 98             | 1                  | 8                    | 16                  | 123                      | 166                         | -43                      |
| 2017-2018 | 1            | 0                | 1                      | 108            | 22                 | 5                    | 22                  | 157                      | 175                         | -18                      |
| 2018-2019 | 0            | 1                | -1                     | 120            | 0                  | 10                   | 18                  | 148                      | 176                         | -28                      |
| 2019-2020 | 0            | 0                | 0                      | 57             | 0                  | 5                    | 18                  | 80                       | 177                         | -97                      |
| 2020-2021 | 1            | 0                | 1                      | 80             | 72                 | 21                   | 17                  | 190                      | 170                         | 20                       |
| Average   | 0            | 0                | 0                      | 93             | 19                 | 10                   | 18                  | 140                      | 173                         | -33                      |