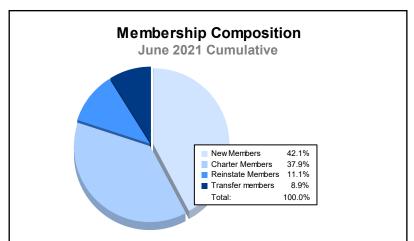

District 103SE As of June 2021 Cumulative

| Year      | New<br>Clubs | Dropped<br>Clubs | Gain/<br>Loss<br>Clubs | New<br>Members | Charter<br>Members | Reinstate<br>Members | Transfer<br>Members | Total<br>Member<br>Added | Total<br>Members<br>Dropped | Gain/<br>Loss<br>Members |
|-----------|--------------|------------------|------------------------|----------------|--------------------|----------------------|---------------------|--------------------------|-----------------------------|--------------------------|
| 2016-2017 | 0            | 0                | 0                      | 98             | 1                  | 8                    | 16                  | 123                      | 166                         | -43                      |
| 2017-2018 | 1            | 0                | 1                      | 108            | 22                 | 5                    | 22                  | 157                      | 175                         | -18                      |
| 2018-2019 | 0            | 1                | -1                     | 120            | 0                  | 10                   | 18                  | 148                      | 176                         | -28                      |
| 2019-2020 | 0            | 0                | 0                      | 57             | 0                  | 5                    | 18                  | 80                       | 177                         | -97                      |
| 2020-2021 | 1            | 0                | 1                      | 80             | 72                 | 21                   | 17                  | 190                      | 170                         | 20                       |
| Average   | 0            | 0                | 0                      | 93             | 19                 | 10                   | 18                  | 140                      | 173                         | -33                      |